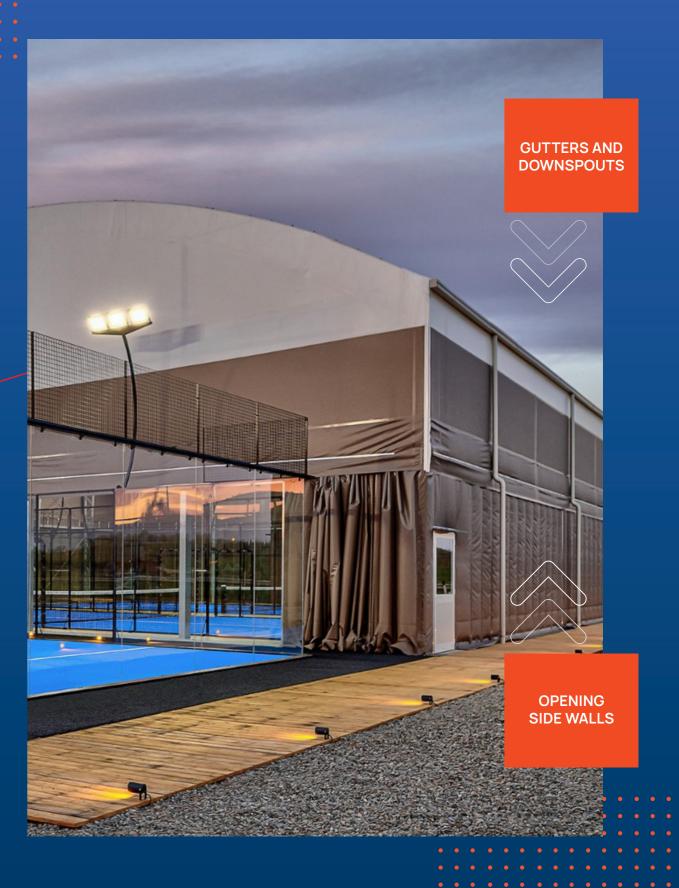

# Canopies

Complete your club with a canopy that allows you to play 365 days a year, regardless of temperature and weather. Our Padel ARENAS are 100% bespoke and are designed and built within our factories to guarantee the highest possible quality standards.

Each work is supplied with a calculation report according to NTC2018, certifications of materials and guarantees for load resistance snow, wind and earthquake imposed by the areas regulations.