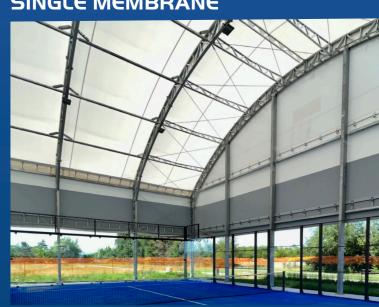

### Accessories and customizations

**DOUBLE INFLATED MEMBRANE** 

The quality of the game and internal comfort cannot ignore the type of membrane chosen. With the false ceiling you will no longer have condensation problems and you will improve summer/ winter insulation drastically.