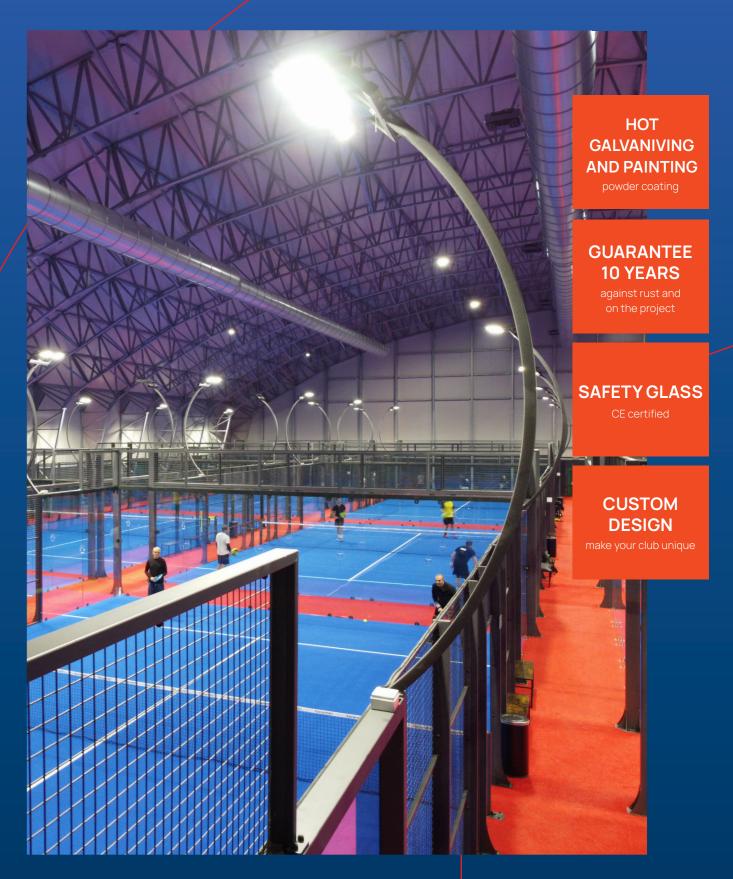

### Courts

Courts designed with the utmost attention to every single detail and capable of satisfying even the most demanding player. You will have full freedom of customization to make your club unique.

Hot galvanizing, custom oven painting and release of the calculation report for each court, are the demonstration of undisputed quality of our products.

# Canopies

Complete your club with a canopy that allows you to play 365 days a year, regardless of temperature and weather. Our Padel ARENAS are 100% bespoke and are designed and built within our factories to guarantee the highest possible quality standards.

Each work is supplied with a calculation report according to NTC2018, certifications of materials and guarantees for load resistance snow, wind and earthquake imposed by the areas regulations.