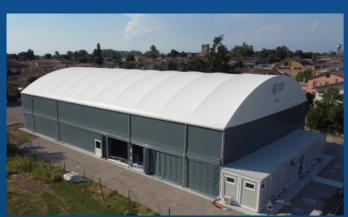

# Canopies

Complete your club with a canopy that allows you to play 365 days a year, regardless of temperature and weather. Our Padel ARENAS are 100% bespoke and are designed and built within our factories to guarantee the highest possible quality standards.

Each work is supplied with a calculation report according to NTC2018, certifications of materials and guarantees for load resistance snow, wind and earthquake imposed by the areas regulations.