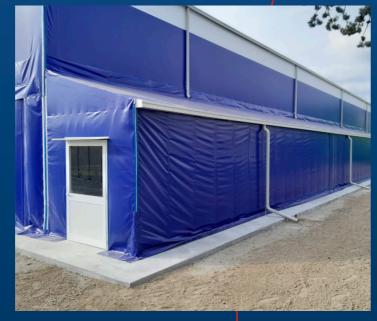

### Accessories and customizations

**DOUBLE INFLATED MEMBRANE** 

The quality of the game and internal comfort cannot ignore the type of membrane chosen. With the false ceiling you will no longer have condensation problems and you will improve summer/ winter insulation drastically.