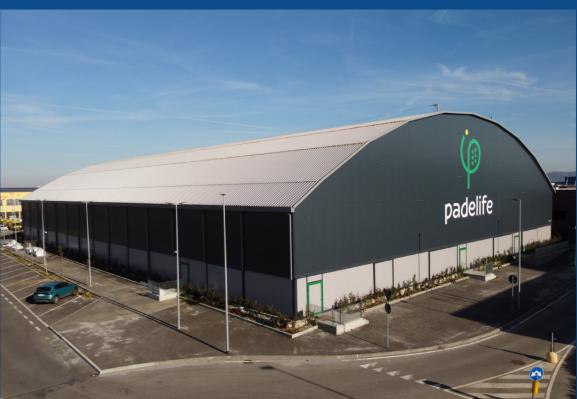

# Canopies

Complete your club with a canopy that allows you to play 365 days a year, regardless of temperature and weather. Our Padel ARENAS are 100% bespoke and are designed and built within our factories to guarantee the highest possible quality standards.

Each work is supplied with a calculation report according to NTC2018, certifications of materials and guarantees for load resistance snow, wind and earthquake imposed by the areas regulations.