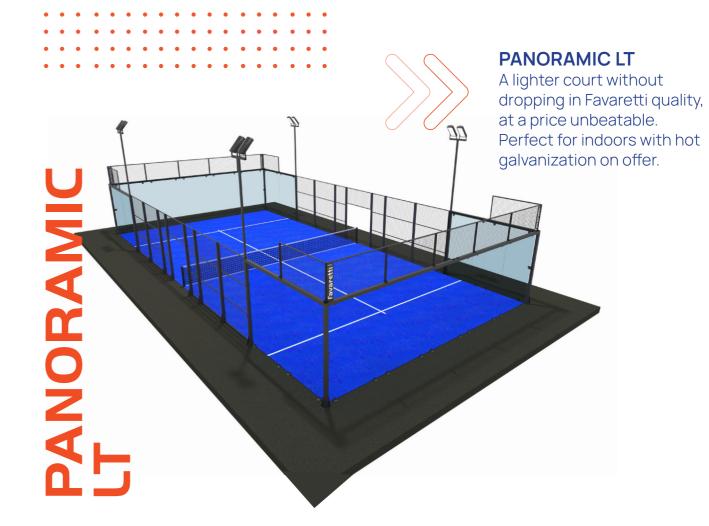

### Courts

Courts designed with the utmost attention to every single detail and capable of satisfying even the most demanding player. You will have full freedom of customization to make your club unique.

Hot galvanizing, custom oven painting and release of the calculation report for each court, are the demonstration of undisputed quality of our products.