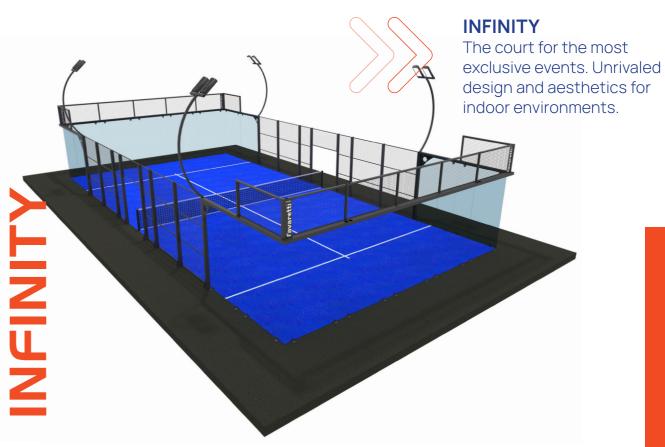

### Courts

Courts designed with the utmost attention to every single detail and capable of satisfying even the most demanding player. You will have full freedom of customization to make your club unique.

Hot galvanizing, custom oven painting and release of the calculation report for each court, are the demonstration of undisputed quality of our products.