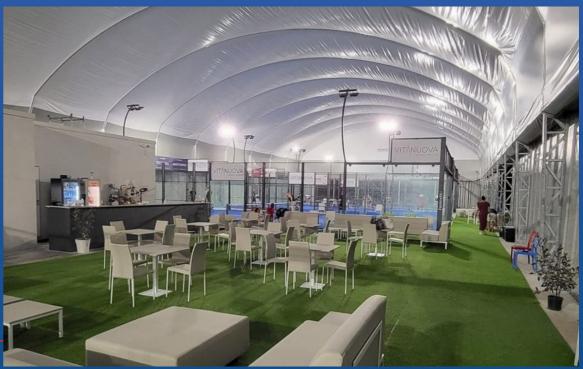

## **Shared Areas**

The creation of a club can no longer succeed without "social areas". Let us help you create perfect areas such as a Bar, changing rooms, reception and proshop, find out how to make everything engaging and smart!