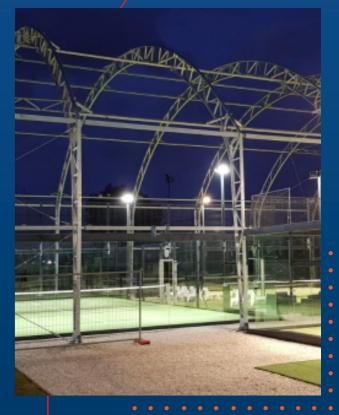

# Canopies

Complete your club with a canopy that allows you to play 365 days a year, regardless of temperature and weather. Our Padel ARENAS are 100% bespoke and are designed and built within our factories to guarantee the highest possible quality standards.

Each work is supplied with a calculation report according to NTC2018, certifications of materials and guarantees for load resistance snow, wind and earthquake imposed by the areas regulations.