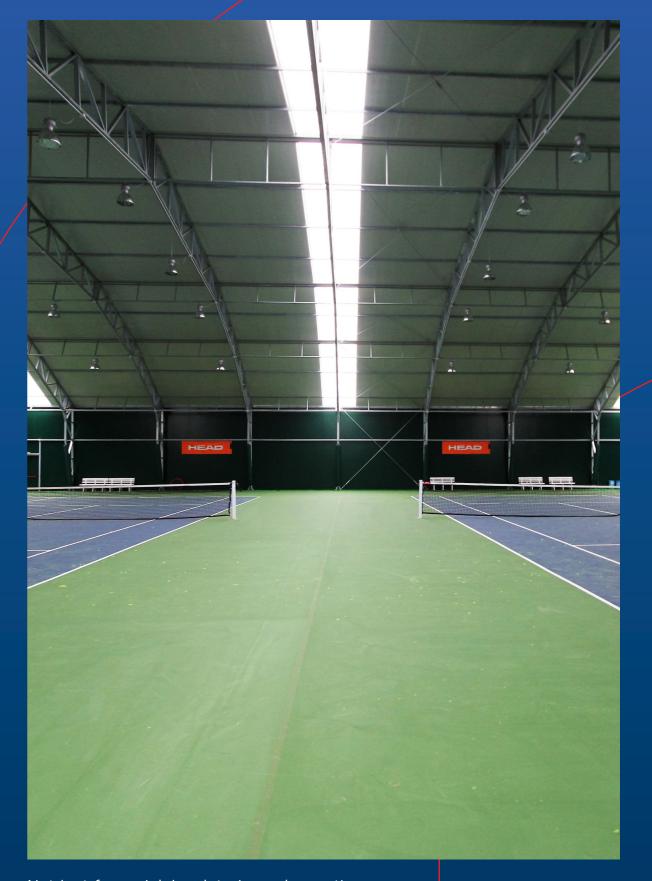

# Canopies

Complete your club with a canopy that allows you to play 365 days a year, regardless of temperature and weather. Our Padel ARENAS are 100% bespoke and are designed and built within our factories to guarantee the highest possible quality standards.

Each work is supplied with a calculation report according to NTC2018, certifications of materials and guarantees for load resistance snow, wind and earthquake imposed by the areas regulations.