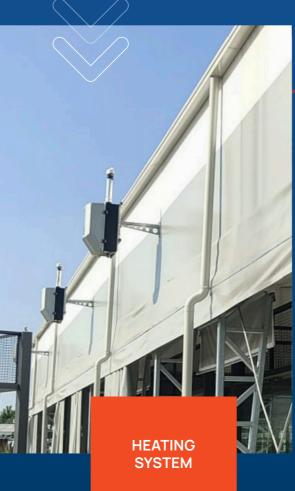

### Accessories and customizations

**DOUBLE INFLATED MEMBRANE** 

The quality of the game and internal comfort cannot ignore the type of membrane chosen. With the false ceiling you will no longer have condensation problems and you will improve summer/ winter insulation drastically.