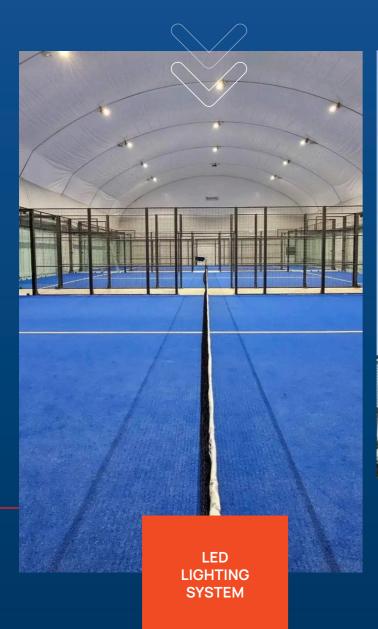

#### Don't settle!

Complete your PADEL ARENA with the countless accessories available for increase internal comfort and improve the playing experience.

### Accessories and customizations

**DOUBLE INFLATED MEMBRANE** 

The quality of the game and internal comfort cannot ignore the type of membrane chosen. With the false ceiling you will no longer have condensation problems and you will improve summer/ winter insulation drastically.