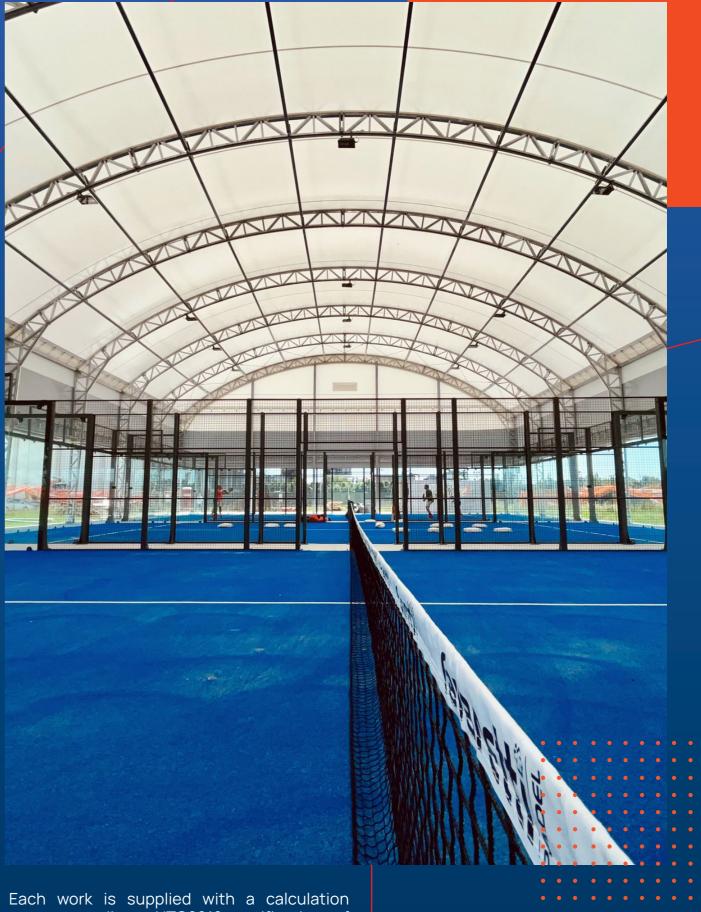

# Canopies

Complete your club with a canopy that allows you to play 365 days a year, regardless of temperature and weather. Our Padel ARENAS are 100% bespoke and are designed and built within our factories to guarantee the highest possible quality standards.

Each work is supplied with a calculation report according to NTC2018, certifications of materials and guarantees for load resistance snow, wind and earthquake imposed by the areas regulations.