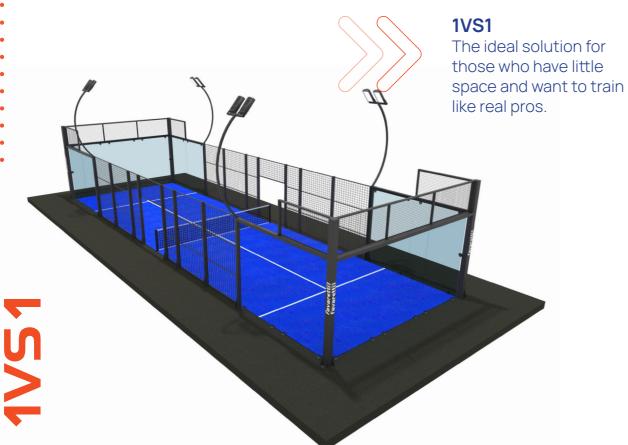

### Courts

Courts designed with the utmost attention to every single detail and capable of satisfying even the most demanding player. You will have full freedom of customization to make your club unique.

Hot galvanizing, custom oven painting and release of the calculation report for each court, are the demonstration of undisputed quality of our products.